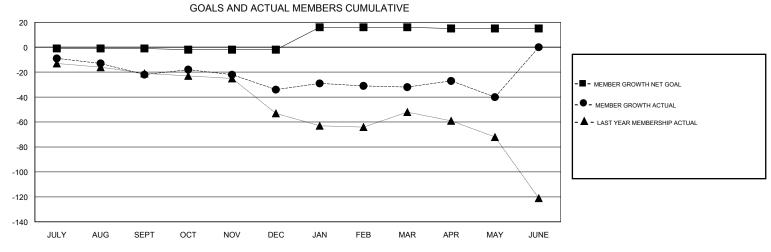

## GMT: OPEN **LOCATION MINNESOTA GMT CA** Clubs Members RESULTS FOR 2018-2019 RESULTS FOR 2018-2019 NEW CLUB GOAL NEW CLUBS DROPPED CLUBS MEMBER GROWTH NET MEMBER GROWTH DROPPED QUARTER QUARTER GOAL ACTUAL MEMBERS ACTUAL (including transfers) 0 0 0 -1 26 41 JULY/AUG/SEPT JULY/AUG/SEPT 0 -1 32 40 OCT/NOV/DEC OCT/NOV/DEC 0 1 0 47 36 18 JAN/FEB/MAR JAN/FEB/MAR 0 0 21 28 -1 APR/MAY/JUNE APR/MAY/JUNE